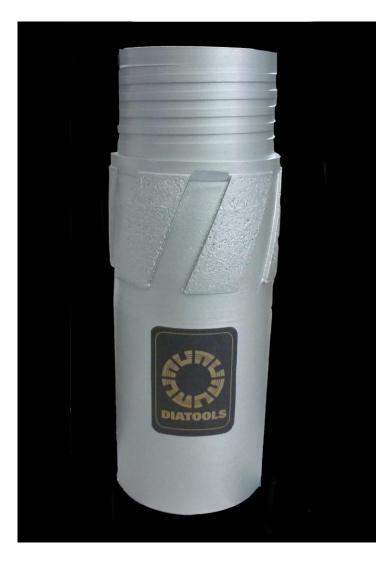

### **Impregnated Core Bits**

Diatools Impregnated Core Bits are available in a standard 1-15 matrix formulation and can be designed to suit any rock formation .

See Diatools Bit Selection Chart

Available in Face or Internal Discharge

Application: General purpose drilling

**Diatools Drilling Solutions** 