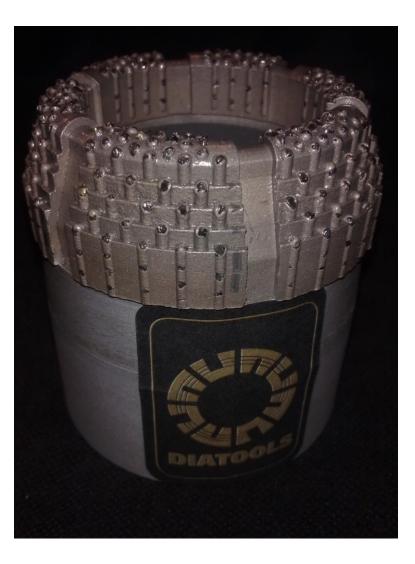

## Impregnated Reamer Shells Frontend and Backend

Diatools Impregnated Reamer Shells have high water flow design .Fully synthetic diamond grit is used in the cutting matrix. Oversize designs are also available.

**Diatools Drilling Solutions** 