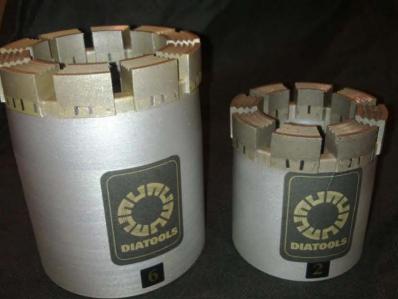

# **Core Bits Impregnated**

Product Release

**Available Sizes** 

AWL(AQ) \_\_\_\_ PWL(PQ)

### **Impregnated Core Bits**

Diatools Impregnated Core Bits are available in a standard 1-15 matrix formulation and can be designed to suit any rock formation .

See Diatools Bit Selection Chart

Available in Face or Internal Discharge

Application: General purpose drilling

**Diatools Drilling Solutions** 