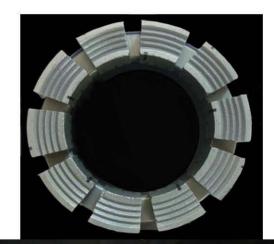

### **Impregnated Core Bits**

Diatools Impregnated Core Bits are available in a standard 1-15 matrix formulation and can be designed to suit any rock formation .

See Diatools Bit Selection Chart

Available in Face or Internal Discharge

Application: General purpose drilling

**Diatools Drilling Solutions** 